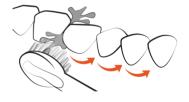

### Floss

Press FLOSS button, keep lips partially closed to allow water to flow into sink.