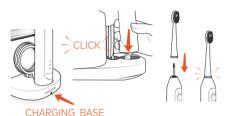

# waterpik° SONIC-FUSION° QUICK START GUIDE Model SF-01 | SF-02

**Getting Started** (First time use only)

Place toothbrush into charging base. Attach flossing brush head.

**Tip:** For best experience and optimal battery performance, keep the toothbrush stored in the charger base when not in use.