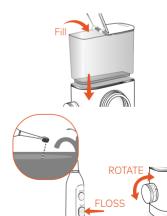

Fill reservoir with warm water and replace it firmly on the base.

# Prime Unit

Point tip into sink. Press FLOSS button. Rotate pressure knob repeatedly between high and low until water flows.