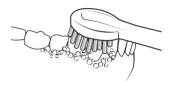

# waterpik° SONIC-FUSION° QUICK START GUIDE Model SF-01 | SF-02

**Getting Started** (First time use only)



Place toothbrush into charging base. Attach flossing brush head.

**Tip:** For best experience and optimal battery performance, keep the toothbrush stored in the charger base when not in use.



Fill reservoir with warm water and replace it firmly on the base.

# Prime Unit

Point tip into sink. Press FLOSS button. Rotate pressure knob repeatedly between high and low until water flows.

# waterpik<sup>®</sup> SONIC-FUSION<sup>®</sup>

QUICK START GUIDE Model SF-01 | SF-02

### 3 Modes



## Brush

Press BRUSH button, use light pressure and clean all tooth surfaces.



### Floss

Press FLOSS button, keep lips partially closed to allow water to flow into sink.



# Brush + Floss

Press BRUSH button, then press FLOSS button.