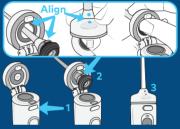

## 1 Unit Prep (First time use only)

**A.** Press button to open flip top. Insert tip through top, align notches on tip and handle (dots on tip and flip top will align), press firmly to click tip into place. Close flip top. 3