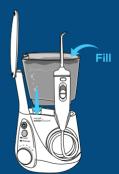

Model WF-05

## 1 Unit Prep (First time use only)



**A.** Press button to open flip top. Insert tip through top, align notches on tip and handle (dots on tip and flip top will align), press firmly to click tip into place. Close flip top. 3



**B.** Fill reservoir with warm water and replace it firmly on the base.



## To Prime Unit

**C.** Turn pressure to high, point tip into sink, turn power and water switches ON until water flows. Turn power and water OFF.



Model WF-05

## **2** Water Floss



**A.** Load tablet into handle. Close flip top. Turn pressure to low.



**B.** With water switch in OFF position, place tip in mouth. Turn Power ON. Lean over sink.



**C.** Turn water switch to ON position. Close lips enough to prevent splashing, while still allowing water to flow from mouth into sink. Increase pressure to your liking.



**D.** Aim water at the gumline at a 90 degree angle. Follow the gumline and pause briefly between teeth.

## TO AVOID MESS: KEEP TIP IN MOUTH WHILE UNIT IS ON.