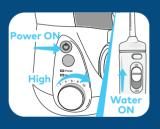

## To Prime Unit

**C.** Turn pressure to high, point tip into sink, turn power and water switches ON until water flows. Turn power and water OFF.

Model WF-05