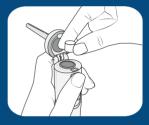

## 1 Unit Prep (First time use only)

**A.** Press button to open flip top. Insert tip through top, align notches on tip and handle (dots on tip and flip top will align), press firmly to click tip into place. Close flip top. 3