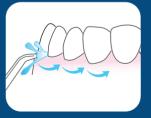

**D.** Aim water at the gumline at a 90 degree angle. Follow the gumline and pause briefly between teeth.