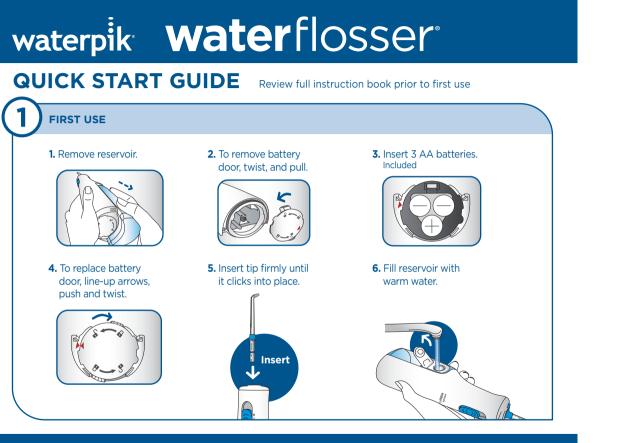

## waterpik Waterflosser QUICK START GUIDE Review full instruction book prior to first use LEAN OVER SINK START WATER FLOSSING TO AVOID MESS: PLACE THE Close lips enough to TIP IN YOUR MOUTH BEFORE prevent splashing, while **TURNING UNIT ON** still allowing water to flow from mouth Slide power switch to low(I) into the sink. or high(II) position. Start with lowest setting and increase to your liking. waterpik Waterflosser 5 TECHNIQUE REGISTER Aim water at the gumline **Register your product and** at a 90° angle. Follow the gumline and pause briefly receive over £45 in savings. between teeth. waterpik.co.uk/registration 333