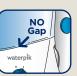

## Prepare the Reservoir:

Lift the hinged reservoir lid and remove the reservoir from base and fill with lukewarm water.

Replace the reservoir onto the base, **PRESSING DOWN FIRMLY** to ensure full seating. There should be no gap between the reservoir and the base.

## Select and Insert Tip:

Press tip firmly into handle. When tip is properly inserted there should be no gap between handle and coloured tip ring.