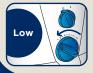

#### **Adjust Pressure and Pause Control:**

For first time Yausers, adjust pressure control to **lowest position**. Gradually increase pressure to your liking.

You can temporarily stop water flow by pressing the pause button on the handle.