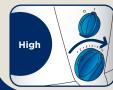

#### Prime Unit (First Time Use Only):

**Prior to Very First Use of Unit, Prime Unit:** Set pressure control dial on base to **high**, point the handle and tip into sink. Turn unit **ON** until water flows from the tip. Turn unit **OFF**.