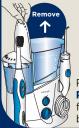

## Prepare the Reservoir:

Lift the hinged reservoir lid and remove the reservoir from base and fill with lukewarm water.

Replace the reservoir onto the base, **PRESSING DOWN FIRMLY** to ensure full seating. There should be no gap between the reservoir and the base.

Remove

REGISTER YOUR PRODUCT ONLINE NOW!

Receive up to £45 in savings on the purchase of additional

Waterpik<sup>®</sup> products. www.waterpik.co.uk/registration

For product questions and spare parts, please contact Waterpik International customer services on: +44 (0) 844 335 6354 www.waterpik.co.uk ©2012 Water Pik, Inc.