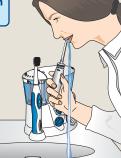

#### Using your Waterpik® Water Flosser:

Always place tip in mouth before turning unit on.

Lean over sink and close lips enough to prevent splashing, while still allowing water to flow from mouth into the sink. Turn unit **ON**.