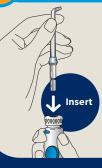

## Select and Insert Tip:

Press tip firmly into handle. When tip is properly inserted there should be no gap between handle and coloured tip ring.