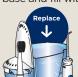

## Prepare the Reservoir:

Lift the hinged reservoir lid and remove the reservoir from base and fill with lukewarm water.

Replace the reservoir onto the base, **PRESSING DOWN FIRMLY** to ensure full seating. There should be no gap between the reservoir and the base.