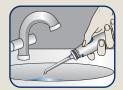

#### Prime Unit (First Time Use Only):

**Prior to Very First Use of Unit, Prime Unit:** Set pressure control dial on base to **high**, point the handle and tip into sink. Turn unit **ON** until water flows from the tip. Turn unit **OFF**.