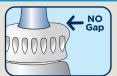

## Prepare the Reservoir:

Lift the hinged reservoir lid and remove the reservoir from base and fill with lukewarm water.

Replace the reservoir onto the base, **PRESSING DOWN FIRMLY** to ensure full seating. There should be no gap between the reservoir and the base.