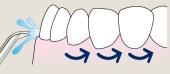

5

6

Aim the water stream just above the gumline at a 90 degree angle.

Starting with the back teeth, follow the gumline and pause briefly between teeth.

Continue until all areas around and between teeth have been cleaned.